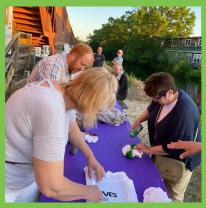

## Project Tie-Dye Success!

Nashua International Sculpture Symposium brought their community together with a colorful tie-dye event earlier this month! Check out their creativity below.

Interested in throwing your own custom tie-dye party?

**GET THE DETAILS** 