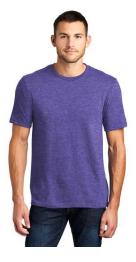

**District** ® **Perfect Tri** ® **Tee** 

Three yarns form a perfect easygoing look.
• 4.5-ounce, 50/25/25 poly/combed ring

- spun cotton/rayon
- Tear-away label
- 26 color available
- Matching women's style available