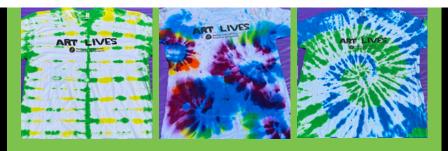

## Project Tie-Dye Success!

Nashua International Sculpture Symposium brought their community together with a colorful tie-dye event earlier this month! Check out their creativity below.

Interested in throwing your own custom tie-dye party?

**GET THE DETAILS** 