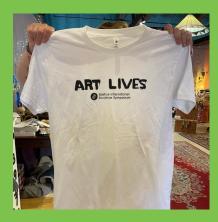

## Project Tie-Dye Success!

Nashua International Sculpture Symposium brought their community together with a colorful tie-dye event earlier this month! Check out their creativity below.

Interested in throwing your own custom tie-dye party?

**GET THE DETAILS** 